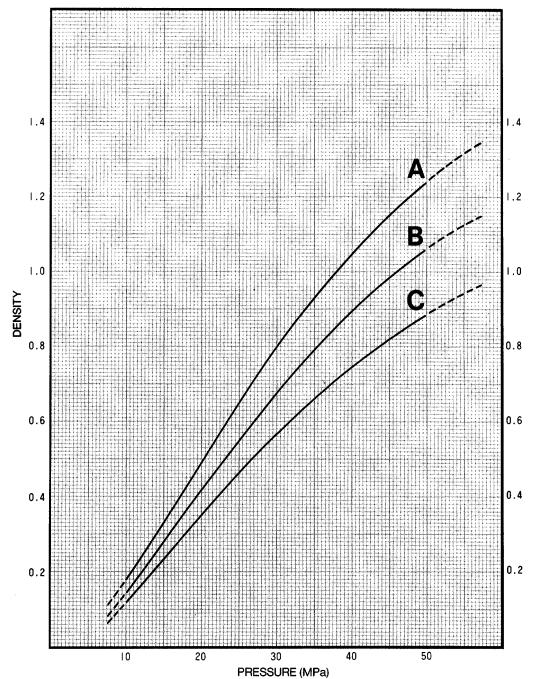

## MW (10÷50 MPa) - EXTENDED (continuative) pressure chart

pressure range: 10÷50 MPa time to reach pressure: 2 min pressure retention time: 2 min

for magenta's colours density samples table please refer to Prescale Film instruction sheet

#### Note:

as the pressure range curves indicated by the broken lines in the side graph may exceed the permissible error range, they should be used for reference only.