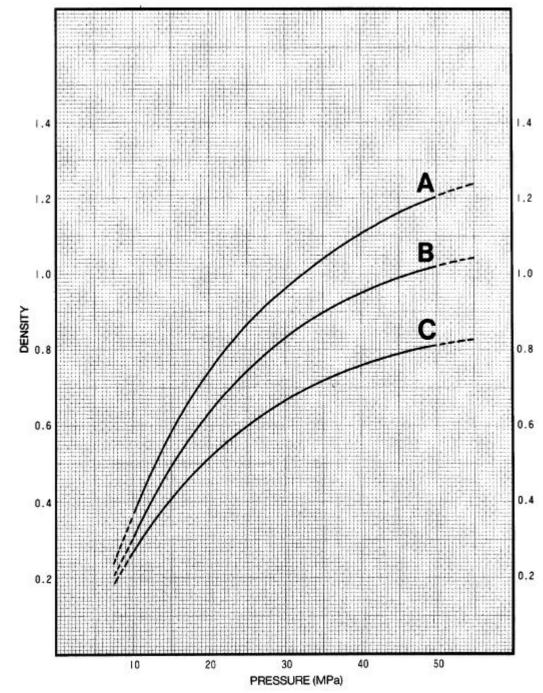

## MW (10÷50 MPa) - MOMENTARY ("impact") pressure chart

pressure range: 10÷50 MPa time to reach pressure: 5 sec pressure retention time: 5 sec

for magenta's colours density samples table please refer to Prescale Film instruction sheet

#### Note:

as the pressure range curves indicated by the broken lines in the side graph may exceed the permissible error range, they should be used for reference only.