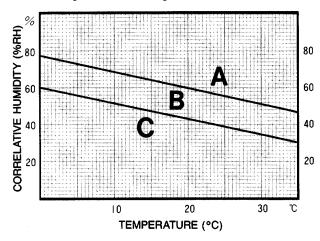

### **Graph of temperature and humidity**

In choosing the proper curve, check for ambient temperature and humidity conditions and make sure which area is the closest to your experiment (see side chart).

For example, if the room temperature is 25°C and the humidity factor is 60% RH, acquire the pressure using the B curve in standard chart.