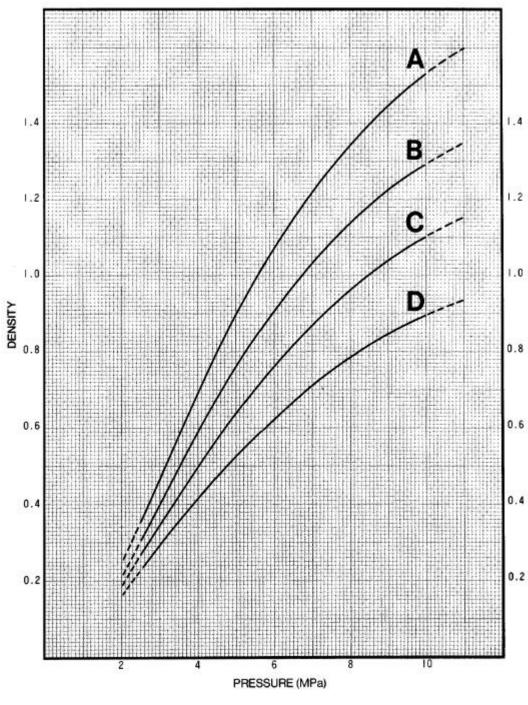

## LW (2.5÷10 MPa) - MOMENTARY ("impact") pressure chart

pressure range: 2.5÷10 MPa time to reach pressure: 5 sec pressure retention time: 5 sec

for magenta's colours density samples table please refer to Prescale Film instruction sheet

Note:

as the pressure range curves indicated by the broken lines in the side graph may exceed the permissible error range, they should be used for reference only.