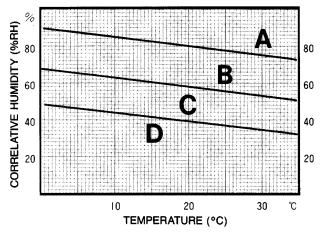

In choosing the proper curve, check for ambient temperature and humidity conditions and make sure which area is the closest to your experiment (see side chart).

For example, if the room temperature is 25°C and the humidity factor is 60% RH, acquire the pressure using the B curve in standard chart.