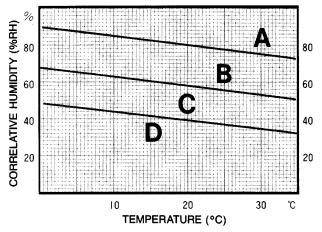

In choosing the proper curve, check for ambient temperature and humidity conditions and make sure which area is the closest to your experiment (see side chart).

For example, if the room temperature is 25°C and the humidity factor is 60% RH, acquire the pressure using the B curve in standard chart.