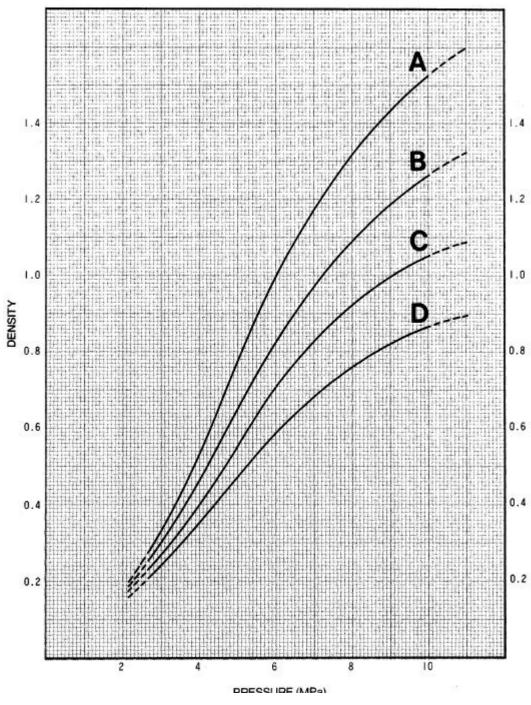

### LW (2.5÷10 MPa) - EXTENDED (continuative) pressure chart

pressure range: 2.5÷10 MPa time to reach pressure: 2 min pressure retention time: 2 min

for magenta's colours density samples table please refer to Prescale Film instruction sheet

Note:

as the pressure range curves indicated by the broken lines in the side graph may exceed the permissible error range, they should be used for reference only.